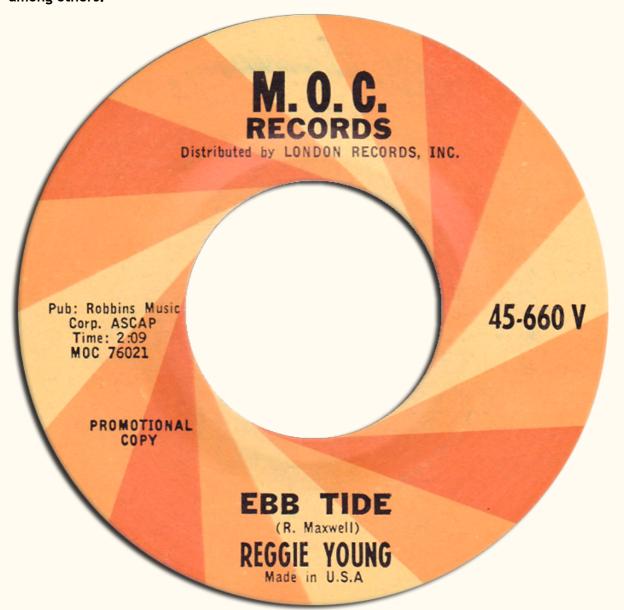

26 day package tour that featured Billy J. Kramer, The Ronettes and The Yardbirds, among others.

Upon their return to Memphis in October, it was back to business as usual on South Lauderdale Avenue. As noted, this initial log book is rather sparse on Royal session details for this period, and so we've included all 1964 releases on Hi and it's subsidiary label, M.O.C. (nobody seems quite sure what those intials stood for at this point!). Although we know that Reggie plays guitar on all of these records, M.O.C. 660 is particulary interesting as it is the first of only two 45s ever issued under his own name! Just like over on The Cosimo Code, there are links provided to a 45cat info page for each record, where available. We also intended to provide playable YouTube links to as many songs as we could find, but there were so many we couldn't find, that we decided to create our own YouTube Channel and host them there. Clicking on any track will open an audio player that will play all of them sequentially. (tip: if the player obstructs the text on the page, simply go 'fullscreen' and everything should fit nicely)